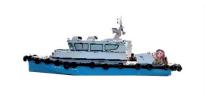

# Sora 3

| Туре         | Crew boat |
|--------------|-----------|
| Built        | 1997      |
| L (m)        | 13.72     |
| B (m)        | 3.65      |
| T (m)        | 1.07      |
| Speed (kn)   | 13        |
| PAX capacity | 6         |

# Sora 5

| Туре         | Crew boat |
|--------------|-----------|
| Built        | 2012      |
| L (m)        | 12.56     |
| B (m)        | 3.85      |
| T (m)        | 0.80      |
| Speed (kn)   | 19        |
| PAX capacity | 12        |