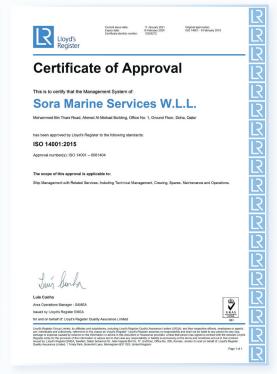

### **Accreditations**

Sora Marine Services has developed and implemented a robust integrated QHSE Management System to ensure our business and operational activities are conducted in a safe, responsible, and sustainable manner. Sora Marine Services is accredited to the following:

- ISO 9001:2015 by Lloyd's Register
- ISO 14001:2015 by Lloyd's Register
- ISO 45001:2018 by Lloyd's Register
- ISM Code Bureau Veritas
- MOTC & RYA accreditation for Marine training
- ICV Certified

ISO 9001:2015 - by Lloyd's Register