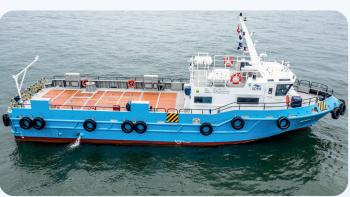

## Near Shore Marine Logistics (In Port & Out Port) Limits

We own and operate a fleet of four (4) vessels in Ras Laffan Port, providing launch services 24/7, 365 days a year. These services include, but are not limited to:

## Sora 1

| Туре         | Crew supply boat |
|--------------|------------------|
| Built        | 2022             |
| L (m)        | 23.5             |
| B (m)        | 6.2              |
| T (m)        | 1.1              |
| Speed (kn)   | 18               |
| PAX capacity | 27               |

# Sora 3

| Туре         | Crew boat |
|--------------|-----------|
| Built        | 1997      |
| L (m)        | 13.72     |
| B (m)        | 3.65      |
| T (m)        | 1.07      |
| Speed (kn)   | 13        |
| PAX capacity | 6         |

# Sora 4

| Туре         | Crew supply boat |
|--------------|------------------|
| Built        | 2023             |
| L (m)        | 18.00            |
| B (m)        | 5.20             |
| T (m)        | 1.90             |
| Speed (kn)   | 18               |
| PAX capacity | 12               |

# Sora 5

| Туре         | Crew boat |
|--------------|-----------|
| Built        | 2012      |
| L (m)        | 12.56     |
| B (m)        | 3.85      |
| T (m)        | 0.80      |
| Speed (kn)   | 19        |
| PAX capacity | 12        |