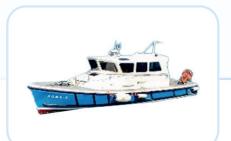

## Sora 1

| Туре         | Crew supply boat |
|--------------|------------------|
| Built        | 2022             |
| L (m)        | 23.5             |
| B (m)        | 6.2              |
| T (m)        | 1.1              |
| Speed (kn)   | 18               |
| PAX capacity | 27               |