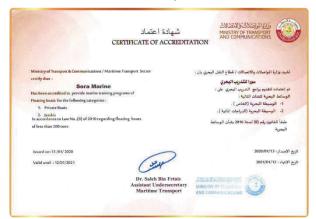

The Ministry of Transport and Communications has accredited Sora Marine Training to offer training courses on how to helm private vessels and jet skis.

This comes within MOCT's concern to give effect to the provisions of the Law on Maritime Vessels and train seagoing vessel drivers based on maritime training programs endorsed by Maritime Transport Affairs at the Ministry.

Link

https://mcit.gov.qa/en/news-events/news/sora-marine-training-accredited-training-courses