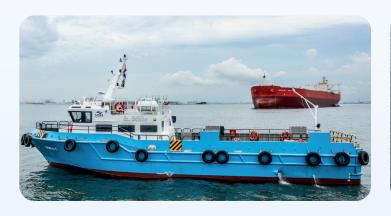

## Near Shore Marine Logistics (In Port & Out Port) Limits

We own and operate a fleet of four (4) vessels in Ras Laffan Port, providing launch services 24/7, 365 days a year. These services include, but are not limited to:

- Transportation of Passengers including Crew, Surveyors, and Technicians
- · Transportation of Cargo of various sizes and quantities
- Delivery of Ship Spares, Stores, Project Cargoes (Up to 20 Pallets)
- Delivery of provision with capabilities of carrying x2 reefer containers
- Domestic waste collection
- Provision of assistance boats for Bunker & draft survey
- · Rescue boat waterborne drill assistance
- · Provision of Safety boat
- · Near shore diving support craft
- Near shore survey craft
- Oil rig support services