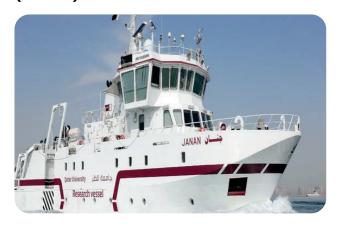

# Multi-Purpose Research Vessel (MPRV) 'Janan'

Sora Marine Services successfully operated and managed the Multi-Purpose Research Vessel (MPRV) 'Janan' contract from Aug 2013 to Feb 2018. Sora Marine provided the full management of the vessel including technical and operation management.