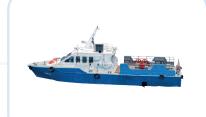

# Sora 4

| Туре         | Crew supply boat |
|--------------|------------------|
| Built        | 2023             |
| L (m)        | 18.00            |
| B (m)        | 5.20             |
| T (m)        | 1.90             |
| Speed (kn)   | 18               |
| PAX capacity | 12               |