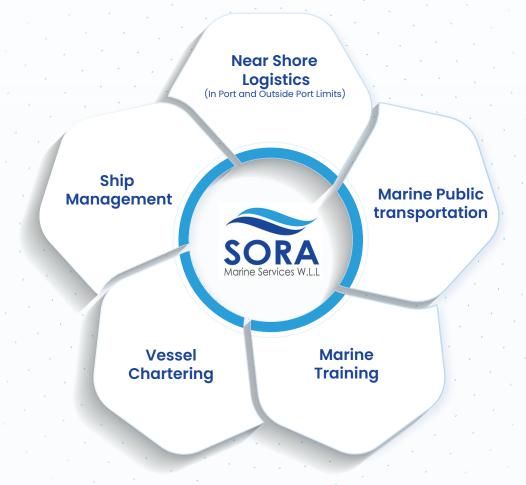

# **Our Services**

## Near Shore Marine Logistics (In Port & Out Port) Limits

We own and operate a fleet of four (4) vessels in Ras Laffan Port, providing launch services 24/7, 365 days a year. These services include, but are not limited to:

### **Ship Management**

### **Vessel Chartering**

In addition to the chartering of our own vessels, we have an broad network with local, regional and international ship owners where we can be able to source out any offshore supply vessels for Oil Majors.

### Marine training

Sora Marine Training is the only RYA (Royal Yachting Association) accredited powerboat and Motor Yacht training center in Qatar.

Our list of clients for the training include, QE, Emiri Yachts and many yachts skippers.

## Marine Public transportation

SORA Marine is a significant contributor to the marine public transport for infrastructure and development in the state of Qatar. We are the first company in Qatar entrusted to provide marine transportation to the public through the five-star flagship of Anantara banana island project. We managed to implement a large-scale project in a record short span of time. Within one year we safely transferred half million passengers.